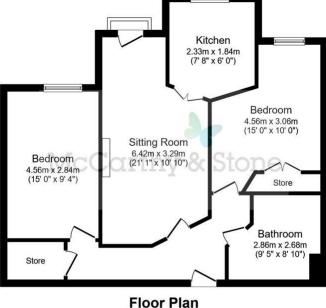

## MARTIN DREW

Total floor area 71.0 sq. m. (764 sq. ft.) approx This floor plan is for illustrative purposes only. It is not drawn to scale. Any measurements, floor areas (including any total floor area), openings and orientation are approximate. No details are guaranteed, they cannot be relied upon for any purpose and they do not form part of any agreement. No liability is taken for any error, omission or misstatement. A party must rely upon its own inspection(s). Plan produced for McCarthy & Stone. Powered by www.localagent.com